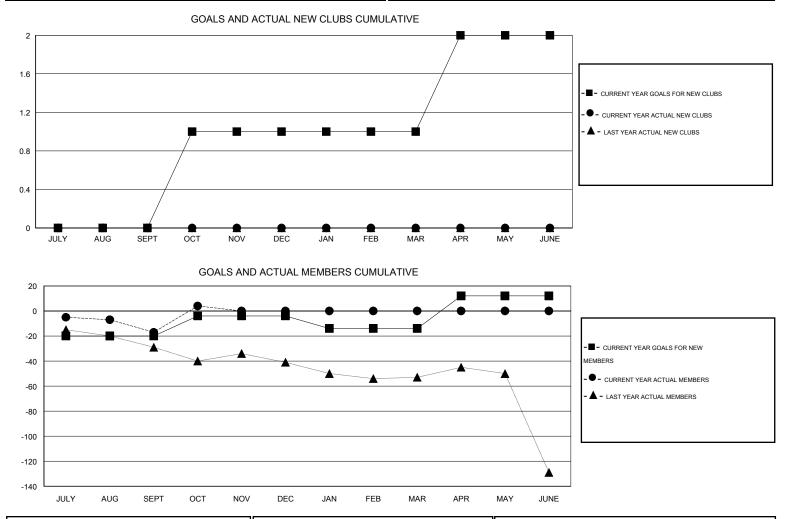

## GMT: DENNIS STEVENSON

| LOCATION C | CANADA |
|------------|--------|
|------------|--------|

| GMT: DEN              | INIS STEVENSON   |           | LOCATIO          | N CANADA              |               |                    |                                     |                    | GMT CA 2         |
|-----------------------|------------------|-----------|------------------|-----------------------|---------------|--------------------|-------------------------------------|--------------------|------------------|
|                       |                  | Clubs     |                  |                       |               |                    | Members                             |                    |                  |
| RESULTS FOR 2014-2015 |                  |           |                  | RESULTS FOR 2014-2015 |               |                    |                                     |                    |                  |
| QUARTER               | NEW CLUB<br>GOAL | NEW CLUBS | DROPPED<br>CLUBS | NET<br>GAIN/LOSS      | QUARTER       | NEW MEMBER<br>GOAL | CHARTER AND<br>NEW MEMBERS<br>ADDED | DROPPED<br>MEMBERS | NET<br>GAIN/LOSS |
| JULY/AUG/SEPT         | 0                | 0         | 1                | -1                    | JULY/AUG/SEPT | -20                | 16                                  | 33                 | -17              |
| OCT/NOV/DEC           | 1                | 0         | 0                | 0                     | OCT/NOV/DEC   | 16                 | 28                                  | 7                  | 21               |
| JAN/FEB/MAR           | 0                | 0         | 0                | 0                     | JAN/FEB/MAR   | -10                | 0                                   | 0                  | 0                |
| APR/MAY/JUNE          | 1                | 0         | 0                | 0                     | APR/MAY/JUNE  | 26                 | 0                                   | 0                  | 0                |